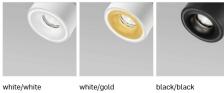

COLOUR (HOUSING) WHITE ~RAL9003 BLACK ~RAL9005 COLOUR (HOUSING)

\*Luminous flux values are nominal LED data at a operating temperature of 25° C

### Colours

black/black black/gold