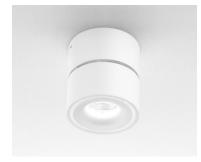

# **CLIPPO 14W LED**

| SPECIFICATIONS    |        |                |
|-------------------|--------|----------------|
| MOUNTING          |        | CEILING / WALL |
| POWER             | [W]    | 14             |
| LAMP              |        | built-in LED   |
| LUMINOUS FLUX*    | [lm]   | 1310 / 1375    |
| LIGHT COLOUR      | [K]    | 2700 / 3000    |
| CRI               |        | >90            |
| BEAM ANGLE        | [°]    | 32 (default)   |
| AVERAGE LIFETIME  | [h]    | L80/B50.000    |
| LUMINOUS EFFICACY | [lm/W] | 98             |