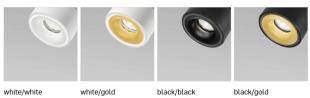

[lm]   | 120-1100       |
| LIGHT COLOUR      | [K]    | 1910-3000      |
| CRI               |        | >90            |
| BEAM ANGLE        | [°]    | 33 (default)   |
| AVERAGE LIFETIME  | [h]    | L80/B50.000    |
| LUMINOUS EFFICACY | [lm/W] | 84             |
|                   |        |                |

POWER SUPPLY [V] [A] 220-240V AC 50/60 Hz
LED-DRIVER INCLUDED
DIMMING PHASE DIM
THROUGH-WIRING YES

MATERIAL ALUMINUM INGRESS PROTECTION IP20 PROTECTION CLASS I NET WEIGHT [kg] 0,72 GROSS WEIGHT [kg] 0,75

COLOUR (HOUSING) WHITE ~RAL9003 COLOUR (HOUSING) BLACK ~RAL9005





\*Luminous flux values are nominal LED data at a operating temperature of 25° C

### OPTIONS / OPTIONAL ACCESSORIES

REFECTOR [°] HONEY COMB LOUVER ANTI GLARE RING DIMMING



[°] 24 / 50 /ER BLACK GOLD DALI





### MOUNTING DIMENSIONS

### FIXTURE DIMENSIONS















IP20

## **DLS LIGHTING**

-

www.dlslighting.com



# **CLIPPO 14W LED**

| SPECIFICATIONS    |        |                |
|-------------------|--------|----------------|
| MOUNTING          |        | CEILING / WALL |
| POWER             | [W]    | 14             |
| LAMP              |        | built-in LED   |
| LUMINOUS FLUX*    | [lm]   | 1310 / 1375    |
| LIGHT COLOUR      | [K]    | 2700 / 3000    |
| CRI               |        | >90            |
| BEAM ANGLE        | [°]    | 32 (default)   |
| AVERAGE LIFETIME  | [h]    | L80/B50.000    |
| LUMINOUS EFFICACY | [lm/W] | 98             |

220-240V AC 50/60 Hz POWER SUPPLY [V] [A] LED-DRIVER **INCLUDED** PHASE DIM DIMMING THROUGH-WIRING YES

ALUMINUM MATERIAL **INGRESS