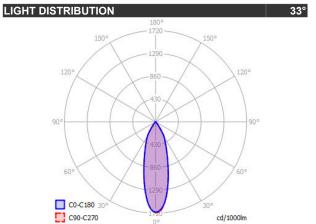

# **CLIPPO 13W LED DIM TO WARM**

| SPECIFICATIONS    |        |                |
|-------------------|--------|----------------|
| MOUNTING          |        | CEILING / WALL |
| POWER             | [W]    | 13             |
| LAMP              |        | built-in LED   |
| LUMINOUS FLUX*    | [lm]   | 120-1100       |
| LIGHT COLOUR      | [K]    | 1910-3000      |
| CRI               |        | >90            |
| BEAM ANGLE        | [°]    | 33 (default)   |
| AVERAGE LIFETIME  | [h]    | L80/B50.000    |
| LUMINOUS EFFICACY | [lm/W] | 84             |
|                   |        |                |