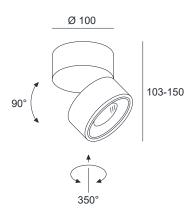

| 2700 / 3000    |
| CRI               |        | >90            |
| BEAM ANGLE        | [°]    | 32 (default)   |
| AVERAGE LIFETIME  | [h]    | L80/B50.000    |
| LUMINOUS EFFICACY | [lm/W] | 98             |

220-240V AC 50/60 Hz POWER SUPPLY [V] [A] LED-DRIVER **INCLUDED** PHASE DIM DIMMING THROUGH-WIRING YES

ALUMINUM MATERIAL **INGRESS PROTECTION** IP20 PROTECTION CLASS 1 **NET WEIGHT** 0,72 [kg] **GROSS WEIGHT** [kg] 0,75

COLOUR (HOUSING) WHITE ~RAL9003 BLACK ~RAL9005 COLOUR (HOUSING)





\*Luminous flux values are nominal LED data at a operating temperature of 25° C

### OPTIONS / OPTIONAL ACCESSORIES

REFECTOR [°] **LENS** 18 HONEY COMB LOUVER **BLACK** ANTI GLARE RING GOLD DIMMING







### Colours



black/black black/gold

### MOUNTING DIMENSIONS

### FIXTURE DIMENSIONS

















**DLS LIGHTING** 

www.dlslighting.com