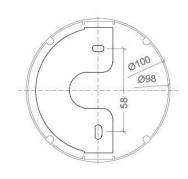

| 2700 / 3000    |
| CRI               |        | >90            |
| BEAM ANGLE        | [°]    | 32 (default)   |
| AVERAGE LIFETIME  | [h]    | L80/B50.000    |
| LUMINOUS EFFICACY | [lm/W] | 98             |

220-240V AC 50/60 Hz POWER SUPPLY [V] [A] LED-DRIVER **INCLUDED** PHASE DIM DIMMING THROUGH-WIRING YES

ALUMINUM MATERIAL **INGRESS PROTECTION** IP20 PROTECTION CLASS 1 **NET WEIGHT** 0,72 [kg] **GROSS WEIGHT** [kg] 0,75

COLOUR (HOUSING) WHITE ~RAL9003 BLACK ~RAL9005 COLOUR (HOUSING)





\*Luminous flux values are nominal LED data at a operating temperature of 25° C

### OPTIONS / OPTIONAL ACCESSORIES

REFECTOR [°] **LENS** 18 HONEY COMB LOUVER **BLACK** ANTI GLARE RING GOLD DIMMING







### Colours



black/black black/gold

### MOUNTING DIMENSIONS

### FIXTURE DIMENSIONS

















**DLS LIGHTING** 

www.dlslighting.com