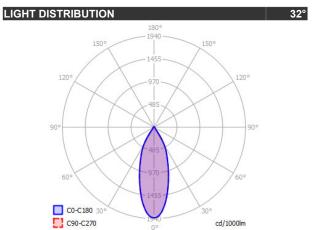

# **CLIPPO 14W LED**

| SPECIFICATIONS    |        |                |
|-------------------|--------|----------------|
| MOUNTING          |        | CEILING / WALL |
| POWER             | [W]    | 14             |
| LAMP              |        | built-in LED   |
| LUMINOUS FLUX*    | [lm]   | 1310 / 1375    |
| LIGHT COLOUR      | [K]    | 2700 / 3000    |
| CRI               |        | >90            |
| BEAM ANGLE        | [°]    | 32 (default)   |
| AVERAGE LIFETIME  | [h]    | L80/B50.000    |
| LUMINOUS EFFICACY | [lm/W] | 98             |