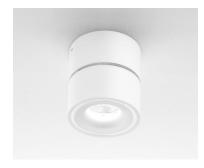

# **CLIPPO 13W LED DIM TO WARM**

| SPECIFICATIONS    |        |                |
|-------------------|--------|----------------|
| MOUNTING          |        | CEILING / WALL |
| POWER             | [W]    | 13             |
| LAMP              |        | built-in LED   |
| LUMINOUS FLUX*    | [lm]   | 120-1100       |
| LIGHT COLOUR      | [K]    | 1910-3000      |
| CRI               |        | >90            |
| BEAM ANGLE        | [°]    | 33 (default)   |
| AVERAGE LIFETIME  | [h]    | L80/B50.000    |
| LUMINOUS EFFICACY | [lm/W] | 84             |
|                   |        |                |