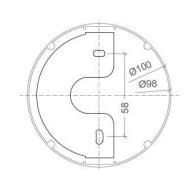

| 1910-3000      |
| CRI               |        | >90            |
| BEAM ANGLE        | [°]    | 33 (default)   |
| AVERAGE LIFETIME  | [h]    | L80/B50.000    |
| LUMINOUS EFFICACY | [lm/W] | 84             |
|                   |        |                |

POWER SUPPLY [V] [A] 220-240V AC 50/60 Hz
LED-DRIVER INCLUDED
DIMMING PHASE DIM
THROUGH-WIRING YES

MATERIAL ALUMINUM INGRESS PROTECTION IP20 PROTECTION CLASS I NET WEIGHT [kg] 0,72 GROSS WEIGHT [kg] 0,75

COLOUR (HOUSING) WHITE ~RAL9003 COLOUR (HOUSING) BLACK ~RAL9005





\*Luminous flux values are nominal LED data at a operating temperature of 25° C

### OPTIONS / OPTIONAL ACCESSORIES

REFECTOR [°] HONEY COMB LOUVER ANTI GLARE RING DIMMING



[°] 24 / 50 /ER BLACK GOLD DALI





### MOUNTING DIMENSIONS

### FIXTURE DIMENSIONS















IP20

## **DLS LIGHTING**

-

www.dlslighting.com



# **CLIPPO 14W LED**

| SPECIFICATIONS    |        |                |
|-------------------|--------|----------------|
| MOUNTING          |        | CEILING / WALL |
| POWER             | [W]    | 14             |
| LAMP              |        | built-in LED   |
| LUMINOUS FLUX*    | [lm]   | 1310 / 1375    |
| LIGHT COLOUR      | [K]    | 2700 / 3000    |
| CRI               |        | >90            |
| BEAM ANGLE        | [°]    | 32 (default)   |
| AVERAGE LIFETIME  | [h]    | L80/B50.000    |
| LUMINOUS EFFICACY | [lm/W] | 98             |

220-240V AC 50/60 Hz POWER SUPPLY [V] [A] LED-DRIVER **INCLUDED** PHASE DIM DIMMING THROUGH-WIRING YES

ALUMINUM MATERIAL **INGRESS PROTECTION** IP20 PROTECTION CLASS 1 **NET WEIGHT*