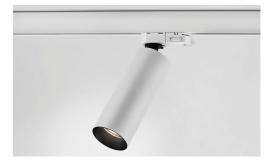

## **REED S**

| SPECIFICATIONS    |        |              |
|-------------------|--------|--------------|
| MOUNTING          |        | TRACK        |
| POWER             | [W]    | 10           |
| LAMP              |        | built-in LED |
| LUMINOUS FLUX*    | [lm]   | 30-980       |
| LIGHT COLOUR      | [K]    | 1800-3000    |
| CRI               |        | >95          |
| BEAM ANGLE        | [°]    | 30 (default) |
| AVERAGE LIFETIME  | [h]    | L80/B50.000  |
| LUMINOUS EFFICACY | [lm/W] | 89           |
|                   |        |              |