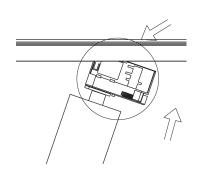

|
| LAMP              |        | built-in LED |
| LUMINOUS FLUX*    | [lm]   | 30-980       |
| LIGHT COLOUR      | [K]    | 1800-3000    |
| CRI               |        | >95          |
| BEAM ANGLE        | [°]    | 30 (default) |
| AVERAGE LIFETIME  | [h]    | L80/B50.000  |
| LUMINOUS EFFICACY | [lm/W] | 89           |
|                   |        |              |

POWER SUPPLY 220-240V AC 50/60 Hz [V] [A] LED-DRIVER **INCLUDED** DIMMING PHASE DIM THROUGH-WIRING

MATERIAL ALUMINUM **INGRESS PROTECTION** IP20 PROTECTION CLASS 1 **NET WEIGHT** 0,36 **GROSS WEIGHT** [kg] 0,38

WHITE ~RAL9003 BLACK ~RAL9005 COLOUR (HOUSING) COLOUR (HOUSING) COLOUR (HOUSING) **BRASS** 





**OPTIONS / OPTIONAL ACCESSORIES** 

REFECTOR

15 / 50

Colours



## TRACK MOUNTING

## FIXTURE DIMENSIONS



















www.dlslighting.com