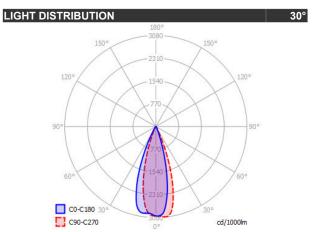

## **REED S**

| SPECIFICATIONS    |        |              |
|-------------------|--------|--------------|
| MOUNTING          |        | TRACK        |
| POWER             | [W]    | 10           |
| LAMP              |        | built-in LED |
| LUMINOUS FLUX*    | [lm]   | 30-980       |
| LIGHT COLOUR      | [K]    | 1800-3000    |
| CRI               |        | >95          |
| BEAM ANGLE        | [°]    | 30 (default) |
| AVERAGE LIFETIME  | [h]    | L80/B50.000  |
| LUMINOUS EFFICACY | [lm/W] | 89           |
|                   |        |              |