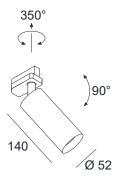

|
| LAMP              |        | built-in LED |
| LUMINOUS FLUX*    | [lm]   | 30-980       |
| LIGHT COLOUR      | [K]    | 1800-3000    |
| CRI               |        | >95          |
| BEAM ANGLE        | [°]    | 30 (default) |
| AVERAGE LIFETIME  | [h]    | L80/B50.000  |
| LUMINOUS EFFICACY | [lm/W] | 89           |
|                   |        |              |

POWER SUPPLY 220-240V AC 50/60 Hz [V] [A] LED-DRIVER **INCLUDED** DIMMING PHASE DIM THROUGH-WIRING

MATERIAL ALUMINUM **INGRESS PROTECTION** IP20 PROTECTION CLASS 1 **NET WEIGHT** 0,36 **GROSS WEIGHT** [kg] 0,38

WHITE ~RAL9003 BLACK ~RAL9005 COLOUR (HOUSING) COLOUR (HOUSING) COLOUR (HOUSING) **BRASS** 





**OPTIONS / OPTIONAL ACCESSORIES** 

REFECTOR

15 / 50

Colours



## TRACK MOUNTING

## FIXTURE DIMENSIONS



















www.dlslighting.com