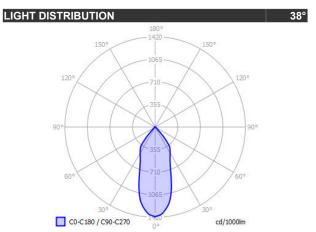

## **ARIS**

| SPECIFICATIONS    |        |                  |
|-------------------|--------|------------------|
| MOUNTING          |        | CEILING RECESSED |
| POWER             | [W]    | 6,3              |
| LAMP              |        | built-in LED     |
| LUMINOUS FLUX*    | [lm]   | 625 / 640        |
| LIGHT COLOUR      | [K]    | 2700 / 3000      |
| CRI               |        | >90              |
| BEAM ANGLE        | [°]    | 38               |
| AVERAGE LIFETIME  | [h]    | L80/B50.000      |
| LUMINOUS EFFICACY | [lm/W] | 101              |
|                   |        |                  |