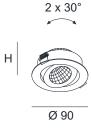

COLOUR (HOUSING) WHITE ~RAL9003
COLOUR (HOUSING) BLACK ~RAL9005
CUT-OUT [mm] Ø80
RECESSED DEPTH (H) [mm] 45

\*Luminous flux values are nominal LED data at a operating temperature of 25° C

## **CUT OUT DIMENSIONS**

FIXTURE DIMENSIONS