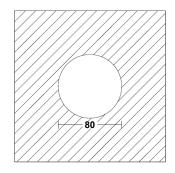

COLOUR (HOUSING) WHITE ~RAL9003
COLOUR (HOUSING) BLACK ~RAL9005
CUT-OUT [mm] Ø80
RECESSED DEPTH (H) [mm] 45

\*Luminous flux values are nominal LED data at a operating temperature of 25° C

## **CUT OUT DIMENSIONS**

FIXTURE DIMENSIONS