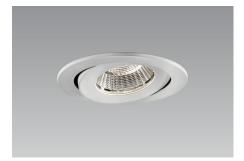

## **ARIS**

| SPECIFICATIONS    |        |                  |
|-------------------|--------|------------------|
| MOUNTING          |        | CEILING RECESSED |
| POWER             | [W]    | 6,3              |
| LAMP              |        | built-in LED     |
| LUMINOUS FLUX*    | [lm]   | 625 / 640        |
| LIGHT COLOUR      | [K]    | 2700 / 3000      |
| CRI               |        | >90              |
| BEAM ANGLE        | [°]    | 38               |
| AVERAGE LIFETIME  | [h]    | L80/B50.000      |
| LUMINOUS EFFICACY | [lm/W] | 101              |
|                   |        |                  |

COLOUR (HOUSING) WHITE ~RAL9003
COLOUR (HOUSING) BLACK ~RAL9005
CUT-OUT [mm] Ø80
RECESSED DEPTH (H) [mm] 45

\*Luminous flux values are nominal LED data at a operating temperature of 25° C