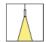

|
|        | -                         |
| [°]    | -                         |
| [h]    | -                         |
| [lm/W] | -                         |
|        | [lm]<br>[K]<br>[°]<br>[h] |

220-240V AC 50/60 Hz POWER SUPPLY [V] [A] LED-DRIVER **DIMMING** SEE LAMP THROUGH-WIRING NO

**ALUMINUM** MATERIAL **INGRESS PROTECTION** IP20 PROTECTION CLASS 1 1,07 **NET WEIGHT** [kg] **GROSS WEIGHT** [kg] 1,10

COLOUR (HOUSING) WHITE ~RAL9010 COLOUR (HOUSING) BLACK ~RAL9004



\*Luminous flux values are nominal LED data at a operating temperature of 25° C

# OPTIONS / OPTIONAL ACCESSORIES

ANTI GLARE RING GOLD CEILING HOUSING FOR MULTIPLE PEDANTS LP5/ LP7/ LP8/STAR CABLE KIT 5 5000mm cable

### Colours



cd/1000lm

# MOUNTING DIMENSIONS



# FIXTURE DIMENSIONS

C0-C180 30

C90-C270

















www.dlslighting.com