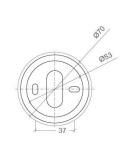

|
| [K]    | -                         |
|        | -                         |
| [°]    | -                         |
| [h]    | -                         |
| [lm/W] | -                         |
|        | [lm]<br>[K]<br>[°]<br>[h] |

220-240V AC 50/60 Hz POWER SUPPLY [V] [A] LED-DRIVER **DIMMING** SEE LAMP THROUGH-WIRING NO

**ALUMINUM** MATERIAL **INGRESS PROTECTION** IP20 PROTECTION CLASS 1 1,07 **NET WEIGHT** [kg] **GROSS WEIGHT** [kg] 1,10

COLOUR (HOUSING) WHITE ~RAL9010 COLOUR (HOUSING) BLACK ~RAL9004



\*Luminous flux values are nominal LED data at a operating temperature of 25° C

# OPTIONS / OPTIONAL ACCESSORIES

ANTI GLARE RING GOLD CEILING HOUSING FOR MULTIPLE PEDANTS LP5/ LP7/ LP8/STAR CABLE KIT 5 5000mm cable

### Colours



cd/1000lm

# MOUNTING DIMENSIONS



# FIXTURE DIMENSIONS

C0-C180 30

C90-C270

















www.dlslighting.com