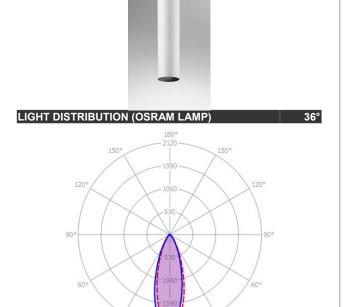

# HANGING BALI

|        | CEILING                   |
|--------|---------------------------|
| [W]    | 1xGU10 LED                |
|        | NOT INCLUDED              |
| [lm]   | -                         |
| [K]    | -                         |
|        | -                         |
| [°]    | -                         |
| [h]    | -                         |
| [lm/W] | -                         |
|        | [lm]<br>[K]<br>[°]<br>[h] |

220-240V AC 50/60 Hz POWER SUPPLY [V] [A] LED-DRIVER **DIMMING** SEE LAMP THROUGH-WIRING NO

**ALUMINUM** MATERIAL **INGRESS PROTECTION** IP20 PROTECTION CLASS 1 1,07 **NET WEIGHT** [kg] **GROSS WEIGHT** [kg] 1,10

COLOUR (HOUSING) WHITE ~RAL9010 COLOUR (HOUSING) BLACK ~RAL9004



\*Luminous flux values are nominal LED data at a operating temperature of 25° C

# OPTIONS / OPTIONAL ACCESSORIES

ANTI GLARE RING GOLD CEILING HOUSING FOR MULTIPLE PEDANTS LP5/ LP7/ LP8/STAR CABLE KIT 5 5000mm cable

### Colours



cd/1000lm

# MOUNTING DIMENSIONS



# FIXTURE DIMENSIONS

C0-C180 30

C90-C270

















www.dlslighting.com