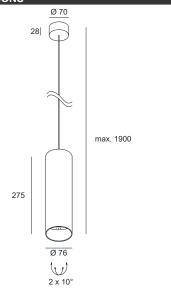

|
|        | -                         |
| [°]    | -                         |
| [h]    | -                         |
| [lm/W] | -                         |
|        | [lm]<br>[K]<br>[°]<br>[h] |

220-240V AC 50/60 Hz POWER SUPPLY [V] [A] LED-DRIVER **DIMMING** SEE LAMP THROUGH-WIRING NO

**ALUMINUM** MATERIAL **INGRESS PROTECTION** IP20 PROTECTION CLASS 1 1,07 **NET WEIGHT** [kg] **GROSS WEIGHT** [kg] 1,10

COLOUR (HOUSING) WHITE ~RAL9010 COLOUR (HOUSING) BLACK ~RAL9004



\*Luminous flux values are nominal LED data at a operating temperature of 25° C

# OPTIONS / OPTIONAL ACCESSORIES

ANTI GLARE RING GOLD CEILING HOUSING FOR MULTIPLE PEDANTS LP5/ LP7/ LP8/STAR CABLE KIT 5 5000mm cable

### Colours



cd/1000lm

# MOUNTING DIMENSIONS



# FIXTURE DIMENSIONS

C0-C180 30

C90-C270

















www.dlslighting.com